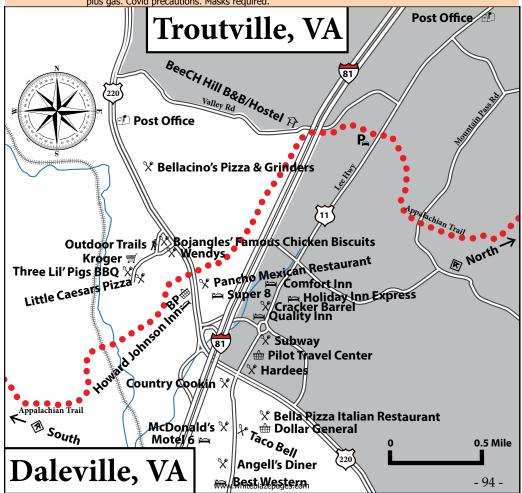

**4.6** 

NoBo Features Description

GPS

★ ◆ ১Φ↑ Outdoor Trails 540-992-5850 (www.outdoortrails.com) ◆ AT Passport location. ★ Full service outdoor specialty shop. Open Mon-Fri 10am-8pm, Saturday 10am-6 pm. Footwear, equipment and clothing, freeze dried & dehydrated food, 🕹 fuel by the ounce. 👁 Wifi & 🕇 charging stations. 🖨 Shuttle service. **\***[37.39763,-79.91037]

Mail drops: Address to: Outdoor Trails, Hold for AT Hiker: Your Real name, 28 Kingston Dr. Daleville,

▲ 🍲 👉 (19W) Duck N Hut Hikers Hostel 540-819-2164 🖾 ducknhuthikershostel@gmail.com. Donation 👁 🆳 🚍 🔄 based. Open year round . 📽 Pet friendly, farm animals on site. 🔒 Bunkhouse. 🛦 campsites. 🛆 laundry. † Charging stations for devices. ை Wifi available. ₽ Parking available for section hikers. ≡ Resupply options 4 miles away. 🖨 Shuttle services: Free pickup and drop off at trailheads between Daleville, VA

and Thunder Ridge Overlook with stay. Mouth of Wise, Va to Tyro VA. \$1.75 a mile. You pay for gas long distance. Mail drops: 11597 Stewartsville Road Vinton, Virginia 24179. **弁[37.25971,-79.73881]** 

Homer & Therese Witcher 540-266-4849, witchers4@juno.com Owner: Homer Witcher. Based out of Daleville, VA. & Pet Friendly. 365 days, 24/7, (with advance notice-no last minute calls, please) &

S to Pearisburg < ➤ N to Waynesboro & ≯ airport, 😭 bus & 🏝 train terminals. 💣 Slackpacking. Outdoor Trails 549-992-5850 🖾 daleville@outdoortrails.com (www.outdoortrails.com) Owner: Andrea Futrell. Based out of Daleville, VA. 🌣 Pet friendly. 👦 Insured. Mon-Sat, 10am-6pm, year round, no

S to unlimited < ➤ N to unlimited & X airport, 🖨 bus & 🏝 train terminals. 🏖 Parking, free, in lot. "Shuttle fees are due in cash and paid directly to the shuttle driver."

**☆♥♠₽** Duck N Hut Shuttle 540-819-2164 ☑ DuckNHuthikershostel@gmail.com. Ask for Nutz. Based out of Stewartsville, VA. & Pet friendly Tinsured. 364 days a year, 24 hours and holiday.

S to Grayson Highlands State Park, VA. < ➤ N to Tyro, VA. & オ airports, 🖨 bus and 🏝 train terminals. 🛊 Slackpacking. 📭 Parking on donation basis. Shuttles over 100 miles are \$1.50 per mile, plus gas. Covid precautions. Masks required.