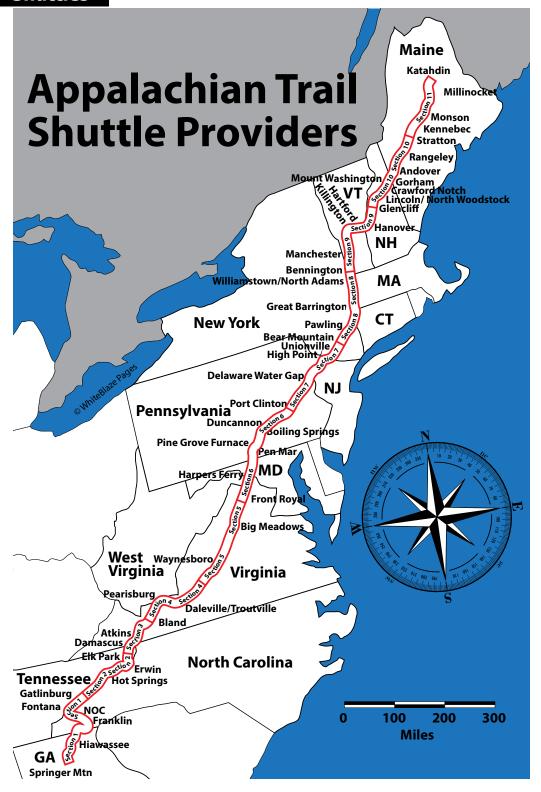

| [55.557 112, 52.50510]                        |



Shuttle areas covered

#### Who is considered a shuttle provider?

A shuttle provider is a person that will shuttle hikers to different locations, or trail heads up and down the Appalachian Trail. They usually charge a fee.

#### Who is not considered a shuttle provider?

The person that picks a hiker up from a trail head close to their establishment and back in the same trail head in the morning, if the hiker stays at their establishment. This is not considered a shuttle provider.

This is a listing of Appalachian Trail shuttle providers. The Trail is divided up into 11 sections, each section is roughly about 200 miles. If the shuttle provider covers one of these sections, there will be a shuttle icon under that section and all other icons that pertain to the area covered by them. Howev